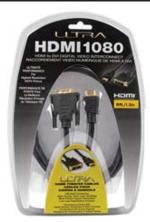

# **HDMI 1080 HDTV Cables**

#### **HDMI HDTV Cable - Black/Gold**

You can depend on Ultra for the industry's the finest HDMI 1080 cables. This cable delivers the ultimate performance for the highest resolution HDTV reception. No other product can match the quality and reliability of an Ultra HDMI 1080 cable. Although many HDMI 1080 cables look alike, there's more to a cable than meets the eye. An inferior cable can distort reception or fail unexpectedly, leaving you without a reliable signal. Every Ultra HDMI 1080 cable undergoes rigorous testing to ensure that it exceeds the strictest standards. As a result, you'll be able to enjoy peerless HDMI 1080 performance without having to worry about cable failure. For worry-free cable performance, choose Ultra's HDMI 1080 cables.

### **Specifications**

- · Length: 6ft, 10ft, 16ft
- · Connectors: Male/Male & Male/DVI-Male
- · Material: Connectors- 24k Gold, Wiring Copper
- · Sheilding: Triple Layer
- · HDCP: Fully Compliant
- · HDMI Spec: 1.2